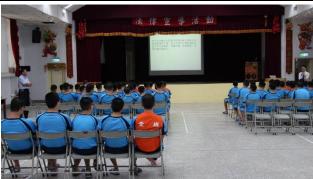

**Activity: Law and regulations guidance** 

**Cooperative Association: Legal Aid Foundation** 

Time: 6/10 PM02: 00-4:00

Number of Guests: 1 Number of Juveniles: 90

1. Lawyer: Hsieh Fu-Kai.

- 2. He used recent social news as cases to teach juveniles about basic ideas of law and regulations.
- 3. By listening those cases, we hope juveniles can learn to be law-abiding.
- 4. Prized-quiz.