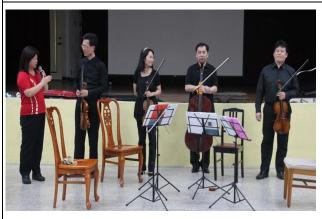

**Activity**: A performance by Taipei Quartet

**Cooperative Association: The Prison Fellowship Taiwan** 

Time: 6/3 PM02: 00-4:00

Number of Guests: 5 Number of Juveniles: 90

- 1. Performance of playing violin. Juveniles facinatedly enjoyed this performance.
- 2. Introdction of violin and viola.
- 3. Musician's life experience sharing.