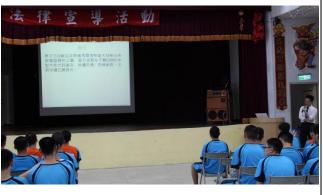

**Activity: Law and regulations guidance** 

**Cooperative Association: Legal Aid Foundation** 

Time: 6/10 PM02: 00-4:00

Number of Guests: 1 Number of Juveniles: 90

1. Lawyer: Hsieh Fu-Kai.

- 2. He used recent social news as cases to teach juveniles about basic ideas of law and regulations.
- 3. By listening those cases, we hope juveniles can learn to be law-abiding.
- 4. Prized-quiz.