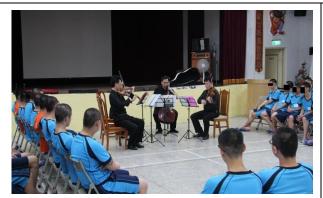

**Activity**: A performance by Taipei Quartet

**Cooperative Association: The Prison Fellowship Taiwan** 

Time: 6/3 PM02: 00-4:00

Number of Guests: 5 Number of Juveniles: 90

- 1. Performance of playing violin. Juveniles facinatedly enjoyed this performance.
- 2. Introdction of violin and viola.
- 3. Musician's life experience sharing.